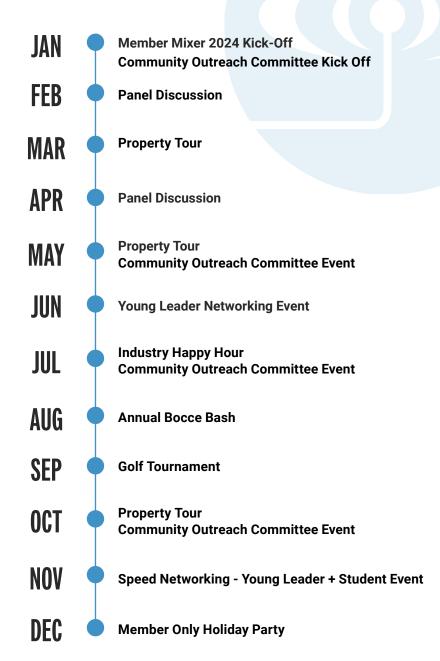

### PROFESSIONAL DEVELOPMENT

Offering opportunities to network across a spectrum of environments, CoreNet Global is continually working towards the forward momentum and advancement of corporate real estate. Interacting with peers through the various networking opportunities available through CoreNet Global is a strategic pathway to gain insights from likeminded professionals.

#### **GLOBAL SUMMITS & CONFERENCES**

CoreNet Global's signature event, the Global Summit, is held three times a year and convenes the corporate real estate profession in Asia, Europe, and North America. Members benefit from exclusive discounted registration and early registration savings. CoreNet Global Summits attract between 500 attendees for Summits in Asia Pacific and EMEA and 3,000 attendees for Summits in North America, attracting the very best minds in corporate real estate.

CoreNet Global Conferences are one-day regional events focused on exploring corporate real estate market trends and realities within and around the host country and region. Conferences attract about 100-150 attendees ranging from experienced corporate real estate professionals to those just getting started in the profession.

#### YOUNG LEADERS

Members aged 35 years and under are eligible to participate in the Young Leaders Special Interest Group. Education programs and networking opportunities are planned for and by this energizing group of young professionals.